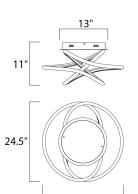

24.5"

## **MEASUREMENTS**

DIMENSION MAX OAH : 13" OAH CANOPY HANGING WEIGHT : 9.79 lb LAMPING INPUT VOLTAGE : 120-277V LUMENS : 3,640 Rated (2,340 Del.) BULB **BULB INCLUDED** : (Integrated) DIMMABLE :90+ CRI CRI COLOR\_TEMP : 3000K

: 24.5" L x 24.5" W x 11" H : 13" W x 1.5" H x 13" L

: 1 x 52W LED PCB Integrated , 52W Total : Only at 120V with ELV