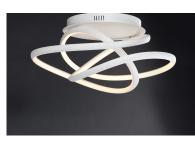

## **PRODUCT DESCRIPTION**

Arched Matte White aluminum channel is artfully formed into unique lighting sculptures. Two rows of LEDs are used to double the light output but are fully dimmable for your comfort level.

## FINISHES OPTION

Matte White (MW)

MATERIAL Steel, Aluminum, Silicone

RATINGS cETLus Damp Location