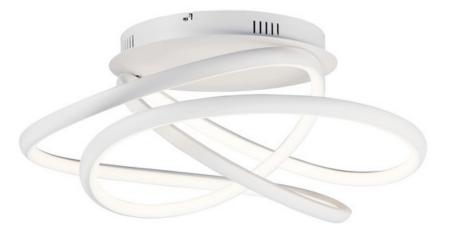

## **PRODUCT DESCRIPTION**

Arched Matte White aluminum channel is artfully formed into unique lighting sculptures. Two rows of LEDs are used to double the light output but are fully dimmable for your comfort level.

## FINISHES OPTION

Matte White (MW)

MATERIAL Steel, Aluminum, Silicone

RATINGS cETLus Damp Location