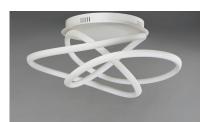

## **PRODUCT DESCRIPTION**

Arched Matte White aluminum channel is artfully formed into unique lighting sculptures. Two rows of LEDs are used to double the light output but are fully dimmable for your comfort level.

## FINISHES OPTION

Matte White (MW)

MATERIAL Steel, Aluminum, Silicone

RATINGS cETLus Damp Location